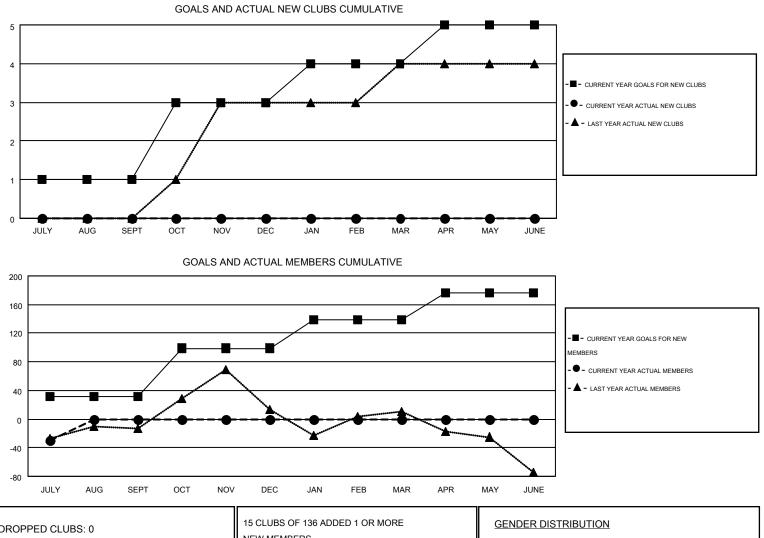

## GMT: HARVEY WHITLEY

|                       |                  | Clubs     |                  |                  | Members               |                    |                                        |                    |                  |  |
|-----------------------|------------------|-----------|------------------|------------------|-----------------------|--------------------|----------------------------------------|--------------------|------------------|--|
| RESULTS FOR 2016-2017 |                  |           |                  |                  | RESULTS FOR 2016-2017 |                    |                                        |                    |                  |  |
| QUARTER               | NEW CLUB<br>GOAL | NEW CLUBS | DROPPED<br>CLUBS | NET<br>GAIN/LOSS | QUARTER               | NEW MEMBER<br>GOAL | CHARTER AND<br>NEW<br>MEMBERS<br>ADDED | DROPPED<br>MEMBERS | NET<br>GAIN/LOSS |  |
| JULY/AUG/SEPT         | 1                | 0         | 0                | 0                | JULY/AUG/SEPT         | 31                 | 26                                     | 56                 | -30              |  |
| OCT/NOV/DEC           | 2                | 0         | 0                | 0                | OCT/NOV/DEC           | 68                 | 0                                      | 0                  | 0                |  |
| JAN/FEB/MAR           | 1                | 0         | 0                | 0                | JAN/FEB/MAR           | 40                 | 0                                      | 0                  | 0                |  |
| APR/MAY/JUNE          | 1                | 0         | 0                | 0                | APR/MAY/JUNE          | 37                 | 0                                      | 0                  | 0                |  |

| DROPPED CLUBS: 0 |       | 15 CLUBS OF 136 ADDED 1 OR MORE                   | GENDER DISTRIBUTION |                |        |
|------------------|-------|---------------------------------------------------|---------------------|----------------|--------|
|                  |       | NEW MEMBERS                                       | MALE                | 2,388 (73.12%) |        |
| DROPPED MEMBERS  |       |                                                   | FEMALE              | 878 (26.88%)   |        |
| DECEASED         | 7     | CLICK HERE FOR HEALTH                             | FAMILY UNIT MEMBERS |                | 539    |
| CLUB CANCELLED   | 0     | ASSESSMENT DATA                                   | FAMILT UNIT MEMBERS | •              |        |
| OTHER            | 49    |                                                   | HEAD OF HOUSEHOLD   | 265            |        |
| TOTAL            | 56    |                                                   | NON-HEAD OF HOUSEH  | 274            |        |
| MPD0181          | © Con | right 2016 Liona Cluba International All Diabte F | Paganyad            | Doo            | 1 of 1 |